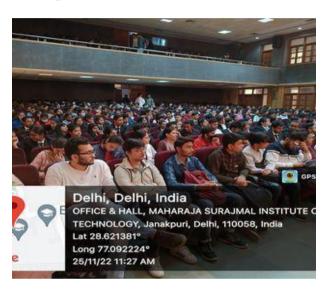

## Guest Lecture on "India: The Mother of Democracy" by Justice Vedpal Singh 25th and 26th November 2022.

The Department of Law, MSI organized the celebration of the Constitution Day on 25<sup>th</sup> and 26<sup>th</sup> November 2022. This day is celebrated by various Universities in the country by undertaking events related to the development of the Constitution. The theme of this day was *India: The Mother of democracy*.

The Department of Law organized a guest lecture by Justice Vedpal Singh on the topic India: the Mother of Democracy. This lecture was attended by the students of Department of Law and was an educating and thought-provoking session where the students learned various aspects of the Constitution, the true meaning of democracy and why the country is known as the mother of democracy. The session ended with a question answer round.