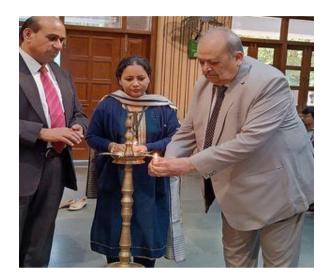

## Guest Lecture on "India: The Mother of Democracy" by Justice Vedpal Singh 25th and 26th November 2022.

The Department of Law, MSI organized the celebration of the Constitution Day on 25<sup>th</sup> and 26<sup>th</sup> November 2022. This day is celebrated by various Universities in the country by undertaking events related to the development of the Constitution. The theme of this day was *India: The Mother of democracy*.

The Department of Law organized a guest lecture by Justice Vedpal Singh on the topic India: the Mother of Democracy. This lecture was attended by the students of Department of Law and was an educating and thought-provoking session where the students learned various aspects of the Constitution, the true meaning of democracy and why the country is known as the mother of democracy. The session ended with a question answer round.