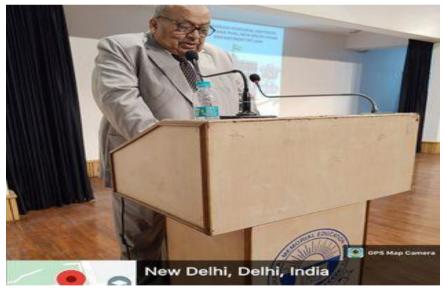

## Guest Lecture on "India: The Mother of Democracy" by Justice Vedpal Singh 25th and 26th November 2022.

The Department of Law, MSI organized the celebration of the Constitution Day on 25<sup>th</sup> and 26<sup>th</sup> November 2022. This day is celebrated by various Universities in the country by undertaking events related to the development of the Constitution. The theme of this day was *India: The Mother of democracy*.

The Department of Law organized a guest lecture by Justice Vedpal Singh on the topic India: the Mother of Democracy. This lecture was attended by the students of Department of Law and was an educating and thought-provoking session where the students learned various aspects of the Constitution, the true meaning of democracy and why the country is known as the mother of democracy. The session ended with a question answer round.