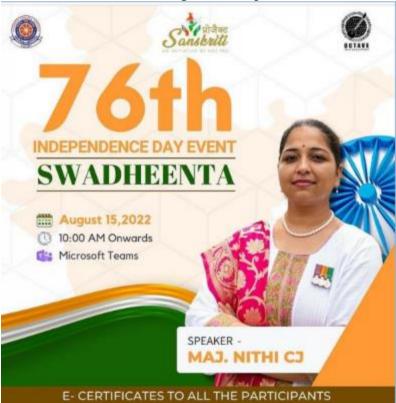

#### SADHEENTA 2022 -76th Independence Day Celebration

An Online Event Organized by NSS MSI

15th August, 2022

The main objective of this event was to celebrate 76th Independence Day on August 15th 2022

The event was conducted on 15th August, 2022. It was an online event filled with patriotism and fun, along with plethora of engrossing activities.

Students were highly inspired by our renowned speaker "MAJOR. NITHI CJ"

Event was conducted on MS Teams platform. Link was open to all, around 100 people attended the event. It began with a virtual flag hoisting and national anthem, followed by inspiring words of our speaker. During addressing, attendees also shared their opinions and thoughts.