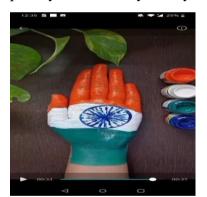

After that another video was shown, where a hand was being painted in the form of the Indian Flag. It was portrayed beautifully. Everyone loved and appreciated the exhibition.

After this, a fun and interactive quiz was prepared for the audience. The quiz consisted of 15 questions with trivia on partition and Independence Day. It was organized to test the knowledge of the audience about the history of the Independence of India. The audience participated with enthusiasm and were answering each question very promptly. The students who scored more will also be provided with e-certificates. The students who gave the most correct answers were 1. Dhiraj Jha and 2. Chaitanya Agrawal. Others would be given certificate of participation. The event ended with motivational speech from Dr. Seema Shokeen Ma'am on the importance of observing The Partition Horrors Remembrance Day and Independence Day. As Partition fades deeper in the nation's memory and the generations that suffered its direct impact die out, it is no longer discussed widely. But it remains an ever-present part of India's history. Therefore, the tragedy and agony of the partition should never be forgotten. At the end, the National Anthem was sung. The anthem is significant in uniting people and reminding us that there we stand and remain one under the Indian union.