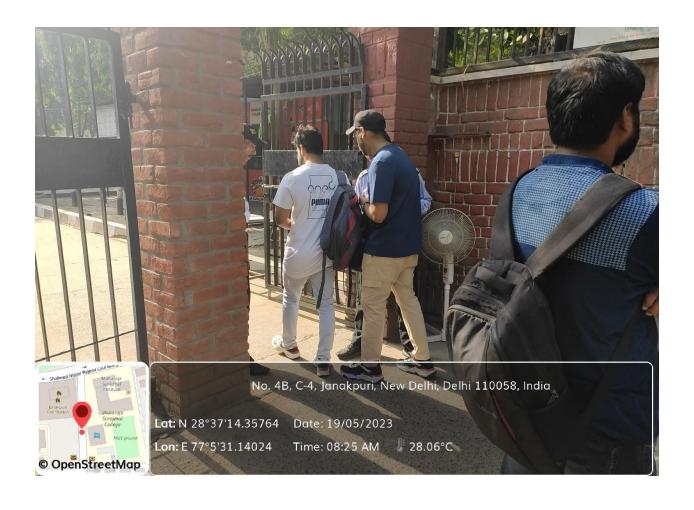

# (a) Safety and Security

For safety and security purpose the institute has restricted entry at the gates with guards installed to check the entry of people in the institute and allow only those students who are carrying ID cards.