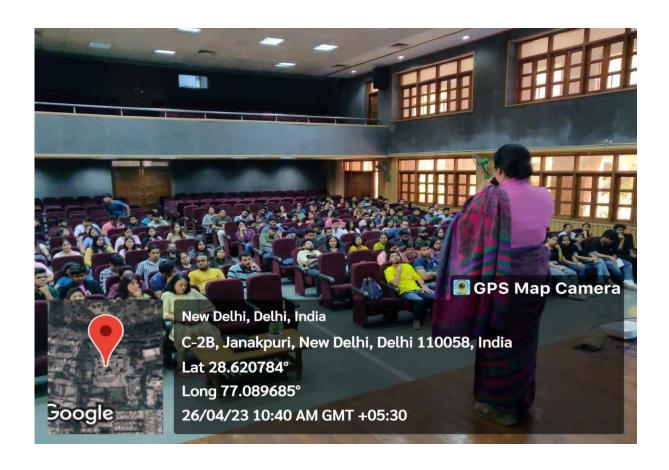

### March 9,2023

International women dayis a global day celebrating the social, economic, cultural and political achievements of women. The day also marks a call to action for accelerating gender parity. Significant activity is witnessed worldwide as groups come together to celebrate women's achievements or rally for women's equality. In the past few decades, we have witnessed an increase in the cases of violence against women and self- defense has become a necessity rather than a choice. Keeping this in mind, the **Women Development Cell** and **Girl Up Union** of **Maharaja Surajmal Institute** organized an event on "**Women safety and security**" in collaboration with the **Delhi Police** on 9<sup>th</sup> March 2023 at MSI Auditorium.

The event commenced with a felicitation ceremony. The occasion was graced by honorable chairperson of Surajmal Memorial Education Society-ShriKaptan Singh Ji, Delhi Police Personnel - special police unit for women and children of Nanakpura branch, respected Prof. Shyam Singh and Prof. Teotia representatives from executive committee of SMES and esteemed Director Prof. Harish Singh, Dr. PromilaDabas-convenor of WDC. They were invited on the stage to grace the occasion and to felicitate our guests with planters to show a token of respect. ShriKaptan Singh Ji addressed the gathering and encouraged all the girl students to fly high and chase their dreams.