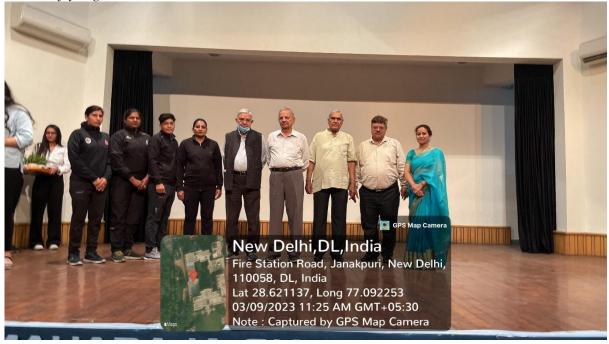

### March 9,2023

International women dayis a global day celebrating the social, economic, cultural and political achievements of women. The day also marks a call to action for accelerating gender parity. Significant activity is witnessed worldwide as groups come together to celebrate women's achievements or rally for women's equality. In the past few decades, we have witnessed an increase in the cases of violence against women and self- defense has become a necessity rather than a choice. Keeping this in mind, the **Women Development Cell** and **Girl Up Union** of **Maharaja Surajmal Institute** organized an event on "**Women safety and security**" in collaboration with the **Delhi Police** on 9<sup>th</sup> March 2023 at MSI Auditorium.

The event commenced with a felicitation ceremony. The occasion was graced by honorable chairperson of Surajmal Memorial Education Society-ShriKaptan Singh Ji, Delhi Police Personnel - special police unit for women and children of Nanakpura branch, respected Prof. Shyam Singh and Prof. Teotia representatives from executive committee of SMES and esteemed Director Prof. Harish Singh, Dr. PromilaDabas-convenor of WDC. They were invited on the stage to grace the occasion and to felicitate our guests with planters to show a token of respect. ShriKaptan Singh Ji addressed the gathering and encouraged all the girl students to fly high and chase their dreams.